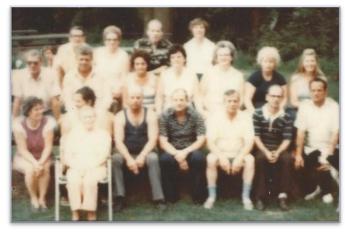

# The Marvelous 10

1974

### <u>-1974</u>

Sitting: Bobcia Front Row: Eleanor, Mary, Frank, Pete, Al, Tony, Fred Second Row: Donald, Harold, Grace, Dolly, Evelyn, Gloria, Olga Back Row: Dave, Josephine, Julian, Andrea